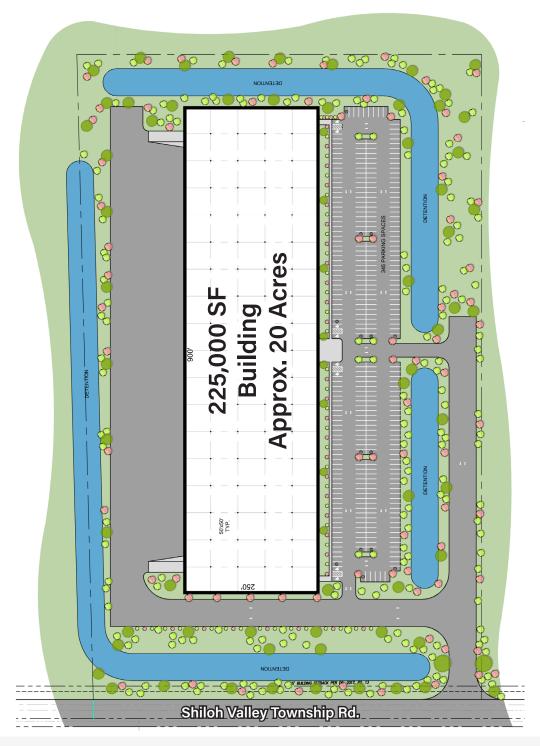

## SITE PLAN

## BUILDING SHELL SPECIFICATIONS

| BUILDING SIZE          | ± 225,000 SF                               |
|------------------------|--------------------------------------------|
| AVAILABLE SPACE        | ± 25,000 - 225,000 SF                      |
| OFFICE FINISH          | BTS                                        |
| CLEAR HEIGHT           | 32'                                        |
| COLUMN SPACING         | 50' x 50'                                  |
| BUILDING<br>DIMENSIONS | 250' x 900'                                |
| DOCK DOORS             | 38                                         |
| DRIVE IN DOORS         | 2                                          |
| CAR PARKING            | 345 Spaces                                 |
| TRUCK COURT            | 135′                                       |
| FIRE PROTECTION        | ESFR                                       |
| FLOORS                 | 7" Non-reinforced concrete                 |
| ELECTRICAL             | 2,000 amp 480v<br>service, upgradable      |
| LIGHTING               | LED high-bay fixtures with motion sensors  |
| ROOF                   | 45 mil TPO system with<br>15 year warranty |
| CONSTRUCTION           | Tilt-up concrete                           |
| LEASE RATE             | \$5.00 - \$5.75/SF, NNN                    |