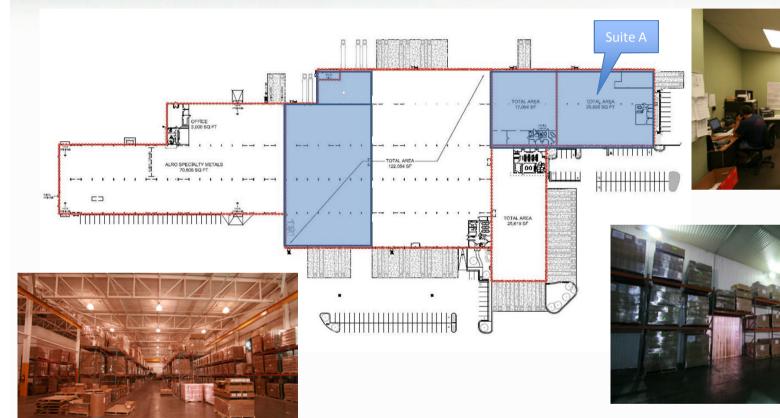

## FOR LEASE OFFICE / WAREHOUSE

Suite 4a • 25,626 SF

- 25,626 SF
  - 1,200 SF of Office
  - 4 Private Offices
  - Men and Women's Restrooms
  - Break-room
  - 4 Dock w/9'x10' doors w/ levelers
  - Floor Drains
  - 3-Phase 600 amp
- Column spacing is 20' x 63' and 20' x 76'
- 10 Ton Crane (20' under hook)
- Ceiling Height : 24'-30' clear
- Lease Rate: \$4.50/SF, NNN