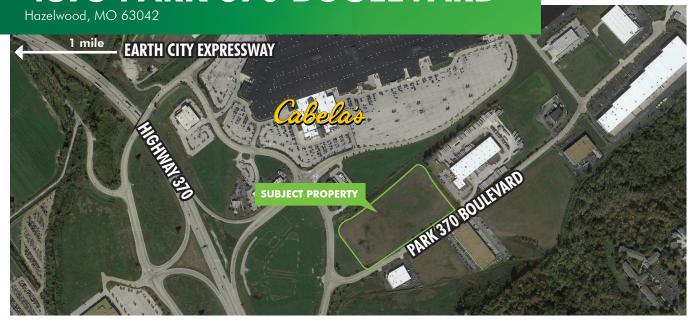

## 4875 PARK 370 BOULEVARD

| DISTANCE TO:    |         |
|-----------------|---------|
| Lambert Airport | 6 miles |
| Earth City      | 1 mile  |

Sale Price: \$2,500,000 (\$4.51/sq. ft.)

# 4875 PARK 370 BOULEVARD

Hazelwood, MO 63042