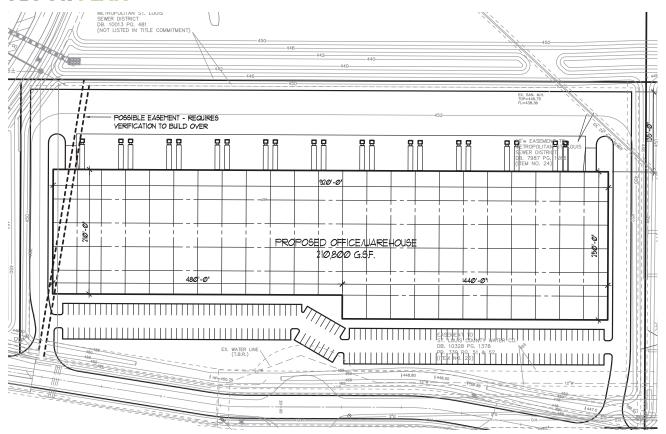

### **FLOOR PLAN**

### **PROPERTY FEATURES**

- + 12.73 acres for sale
- + All utilities to site
- + Zoned I-1, Light Industrial, City of Hazelwood
- Adjacent to St. Louis Outlet Mall with visibility to Hwy 370
- + Easy access to Interstate 270 and Hwy. 370
- + Can layout ±210,000 SF office/warehouse building
- + Flat topography
- + Rectangular site configuration
- + Non-Flood Plain
- + Not restricted by Park 370 Covenants
- + Not subject to Park 370 Planned Development Taxes (2014 RE Taxes of \$273.84)
- + 10 minutes west of Lambert-St. Louis International Airport