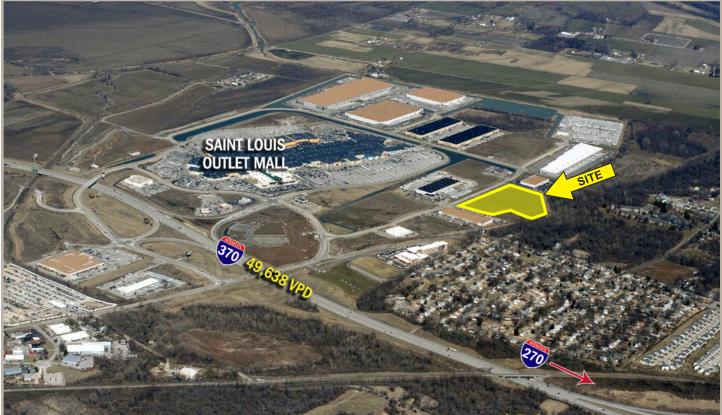

### **PROPERTY DETAILS**

- Office/warehouse space with 5% office finish
- Clear height: 28'
- Convenient to both Saint Louis and Saint Charles counties
- Easy access to I-270, I-70, & I-170
- Cross dock
- 245 parking spaces (1.13/1,000)
- Trailer storage available
- 15.18 acres