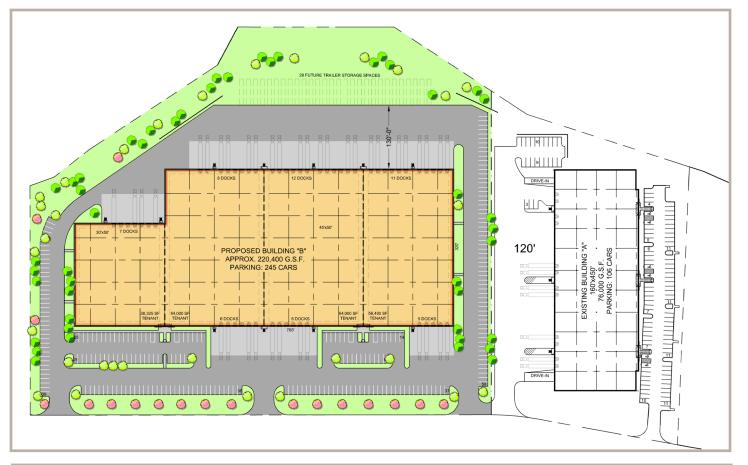

## SPACE AVAILABLE: 38,325 - 220,400 SF LEASE RATE: CALL FOR DETAILS LAND PRICE: \$4.95/SF

### **PROPERTY DETAILS**

- Office/warehouse space with 5% office finish
- Clear height: 28'
- Convenient to both Saint Louis and Saint Charles counties
- Easy access to I-270, I-70, & I-170
- Cross dock
- 245 parking spaces (1.13/1,000)
- Trailer storage available
- 15.18 acres