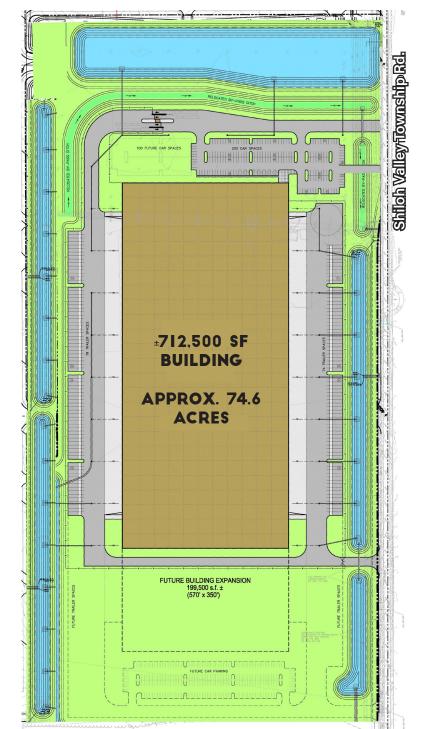

## SITE PLAN

## BUILDING SHELL SPECIFICATIONS

| BUILDING SIZE             | ± 712,500 SF (expandable to ±912,000 SF)  |
|---------------------------|-------------------------------------------|
| AVAILABLE SPACE           | 200,000 - 712,500 SF                      |
| BUILDING<br>CONFIGURATION | Cross-docked                              |
| BUILDING DIMENSIONS       | 570' x 1,250'                             |
| COLUMN SPACING            | 50′ x 52′ with 60′ speed bays             |
| CLEAR HEIGHT              | 36′                                       |
| DOCK DOORS                | 78 dock positions                         |
| DRIVE IN DOORS            | 4                                         |
| TRAILER PARKING           | 152 stalls                                |
| CAR PARKING               | 200 spaces                                |
| TRUCK COURT               | 185' all concrete                         |
| FLOORING                  | 7" Non-reinforced concrete                |
| ELECTRICAL                | 4,000 amp 480v service,<br>upgradable     |
| LIGHTING                  | LED high-bay fixtures with motion sensors |
| FIRE PROTECTION           | ESFR                                      |
| ROOF                      | 45 mil TPO system with 15 year warranty   |
| CONSTRUCTION              | Tilt-up concrete                          |
| LEASE RATE                | \$3.75/SF, NNN                            |