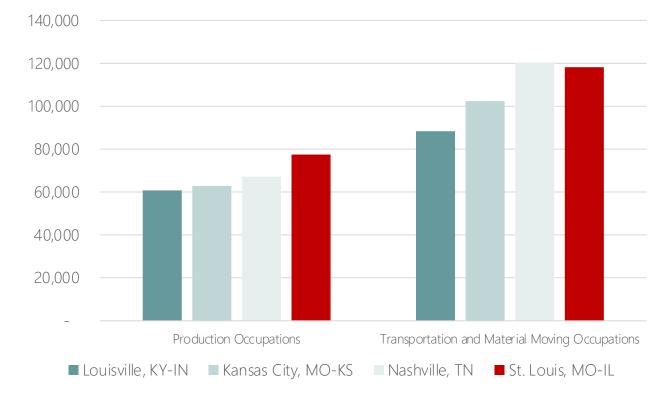

000                          | 6,031                      |
| Miscellaneous Assemblers and<br>Fabricators                           | \$44,200                          | 11,927                     |
| CNC Machine Tool Programmers (Metal and Plastic)                      | \$67,700                          | 322                        |
| CNC Machine Tool Operators (Metal and Plastic)                        | \$48,800                          | 1,941                      |
| Machinists                                                            | \$56,900                          | 2,786                      |
| Helpers/Production Workers                                            | \$39,200                          | 1,623                      |

## MSA Comparison: Total Number of Workers